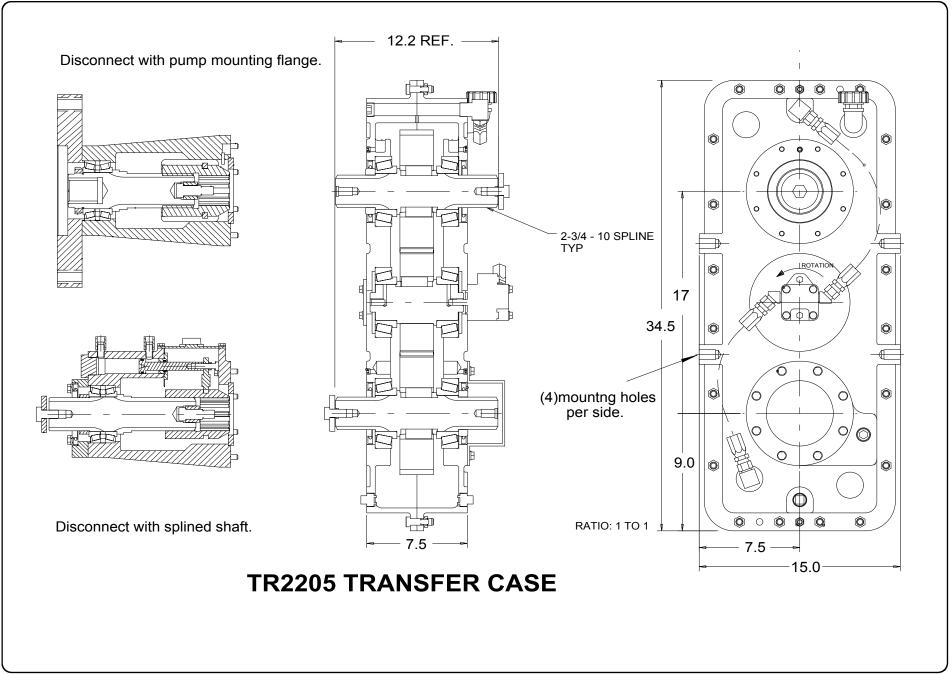

## MODEL TR2205 TRANSFER CASE

The TR2205 Transfer Case is designed for maximum application flexibility. The T-case is completely symmetrical with four identical Input/output stations. Each station has a 2.75 X 10 splined shaft which can be used as either an input or output.

Each station can also be fitted with an optional disconnect. These disconnects will accept companion flanges or yokes and can be used as axle disconnects or as PTO disconnects. An alternate line of disconnects is offered with integral SAE pump pads.

Depending upon disconnect selection, the TR2205 can be configured as a drop box, transfer case, pump drive or PTO.

| Capacity:            | 17,000 lb-ft. maximum input torque    |
|----------------------|---------------------------------------|
| Maximum input speed: | 3,000 RPM for short duration          |
| Center distance:     | 17 inches                             |
| Rotation:            | Output same as input                  |
| Lubrication:         | Hybrid pump/splash                    |
| Ratio:               | 1:1                                   |
| Gears                | Precision ground helical              |
| Bearings:            | Tapered roller                        |
| Mounting:            | 4 holes each side                     |
| Weight:              | 600 lbs.                              |
| Disconnects:         | 2-3/4X10 spline<br>B,C,D,E Pump pads. |