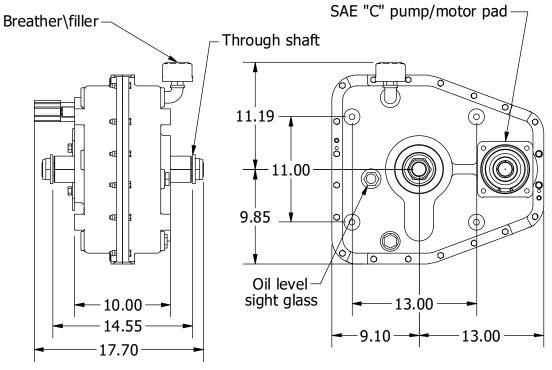

| MAX INPUT SPEED:           | 3000 RPM Drive shaft                                                                                                          |
|----------------------------|-------------------------------------------------------------------------------------------------------------------------------|
|                            | 500 RPM Motor pad.                                                                                                            |
| MAX TORQUE:                | Drive shaft - 12,500 lb-ft.  Motor pad - C spline 475 lb-ft  Motor pad - CC spline 900 lb-ft  Motor pad - D spline 1250 lb-ft |
| REDUCTION RATIO:           | 3:1 gearbox<br>13.5:1 using optional 4.5:1 input planetary                                                                    |
| THROUGH SHAFT SPLINE SIZE: | 2.75 X 10 Straight side                                                                                                       |
| MOTOR/PUMP PAD:            | SAE "C"                                                                                                                       |
| MOUNTING:                  | (4) 1/2"-13 tapped holes on 11"X13" rectangular pattern                                                                       |
| LUBRICATION:               | Internal reservoir. Splash delivery                                                                                           |
| SHIFTING:                  | Dual acting air cylinder                                                                                                      |
| APPROXIMATE WEIGHT:        | 400 lbs.                                                                                                                      |

This drawing shows general arrangement and approximate space claim. Do not design or lay out using this drawing. Use only certified drawings provided by Cotta Engineering.

TR2273 shown with optional planetary input gearbox installed.