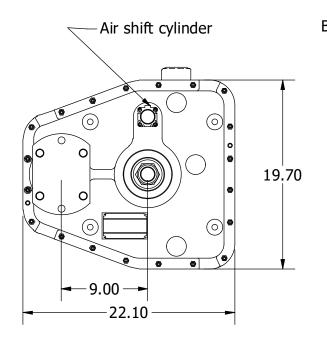

| MAX INPUT SPEED:           | 3000 RPM Drive shaft                                                                                                          |
|----------------------------|-------------------------------------------------------------------------------------------------------------------------------|
|                            | 500 RPM Motor pad.                                                                                                            |
| MAX TORQUE:                | Drive shaft - 12,500 lb-ft.  Motor pad - C spline 475 lb-ft  Motor pad - CC spline 900 lb-ft  Motor pad - D spline 1250 lb-ft |
| REDUCTION RATIO:           | 3:1 gearbox<br>13.5:1 using optional 4.5:1 input planetary                                                                    |
| THROUGH SHAFT SPLINE SIZE: | 2.75 X 10 Straight side                                                                                                       |
| MOTOR/PUMP PAD:            | SAE "C"                                                                                                                       |
| MOUNTING:                  | (4) 1/2"-13 tapped holes on 11"X13" rectangular pattern                                                                       |
| LUBRICATION:               | Internal reservoir. Splash delivery                                                                                           |
| SHIFTING:                  | Dual acting air cylinder                                                                                                      |
| APPROXIMATE WEIGHT:        | 400 lbs.                                                                                                                      |

This drawing shows general arrangement and approximate space claim. Do not design or lay out using this drawing. Use only certified drawings provided by Cotta Engineering.

TR2273 shown with optional planetary input gearbox installed.